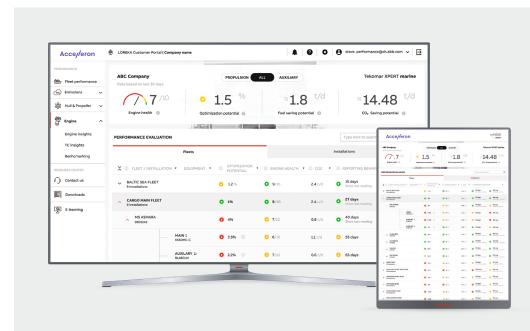

### **Transparency:**

Provides an overview of engine health and potential savings on vessel, fleet and company level.

Easy-to-use Insights with access any-where, anytime, across multiple platforms.

# **Highlights of Engine Module:**

- Benchmarking of engine health and potential savings on fleet and vessel level.
- Helicopter view of engine performance across entire fleet, regardless of engine make, type and age.
- Compares actual operational data with testbed data and performs ISO corrections to allow evaluation.
- Allows KPI filtering showing actual savings and potential savings
- Improved engine operation reduces costs and environmental footprint.