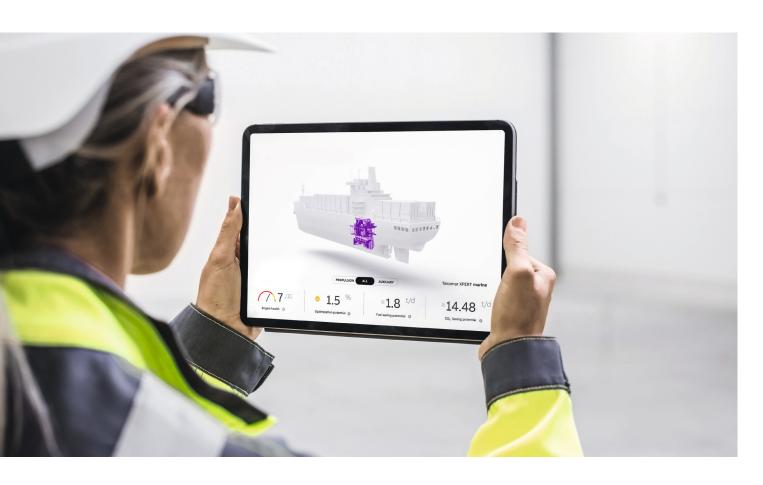

# Tekomar XPERT marine Engine Module

The Engine module is a part of Accelleron's Tekomar XPERT marine all-in-one digital solution for the marine industry.

It is Accelleron's solution for engine performance optimization. It includes instant engine performance diagnostics and advisory on fuel efficiency and performance reliability. The easy-to-use interface also provides clear optimization potential quantification.

Get a complete picture of engine performance across your fleet.

### **Transparency:**

Provides an overview of engine health and potential savings on vessel, fleet and company level.

Easy-to-use Insights with access any-where, anytime, across multiple platforms.