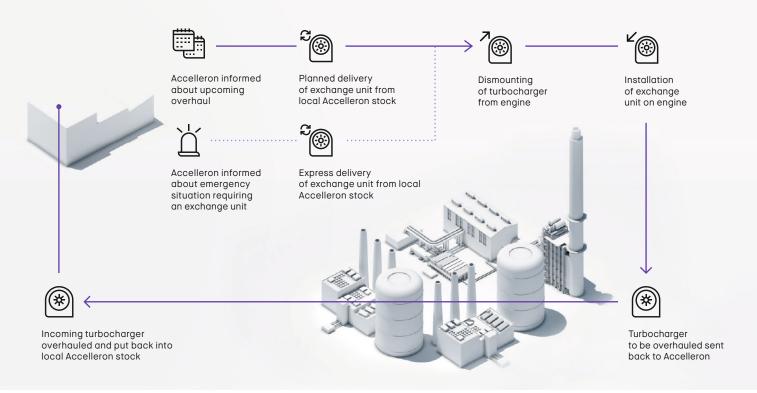

## Never let a turbocharger overhaul interrupt your power generation

At turbocharger service time, or in an emergency, Accelleron's Turbo UptimeCare service agreement prioritizes uninterrupted operations.

We'll swap out the old turbocharger to get

your engine up and running again. So there's no waiting around for parts – just complete confidence and continuous uptime

Turbo UptimeCare. How it works