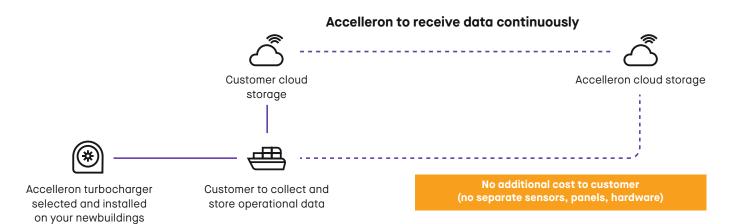

## What would we need from you?

Nothing more than receiving your operational data from engine and turbocharger.