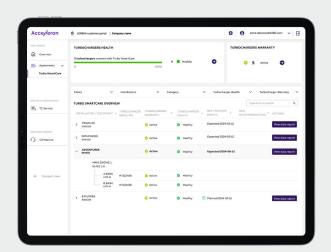

### Peace of mind

With Turbo SmartCare you gain peace of mind in operating your turbocharger through:

- Continuous warranty throughout duration of contract
- 24/7 access to customer portal to view your turbocharger status and health
- · Enhanced engine uptime